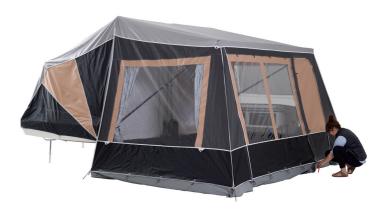

### **CLASSIC**

Area:  $18\,m^2$ 250 kg Unladen weight: Load capacity: 250 kg

Dimensions closed:  $323 \text{ cm} \times 160 \text{ cm} \times 95 \text{ cm}$ 593 cm × 400 cm Dimensions open:

Bed dimensions: 140 x 200 cm Canvas material: Acrylic

Colours: Light grey/dark grey