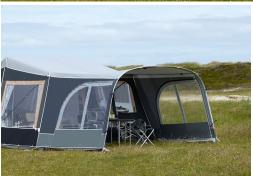

### AWNING

Offers 10 m2 of additional space and can be further expanded to include a guest compartment or sun. For Premium.

### **GUEST ANNEX**

The window panel zips out to cater for a side annexe. For Classic and Premium.