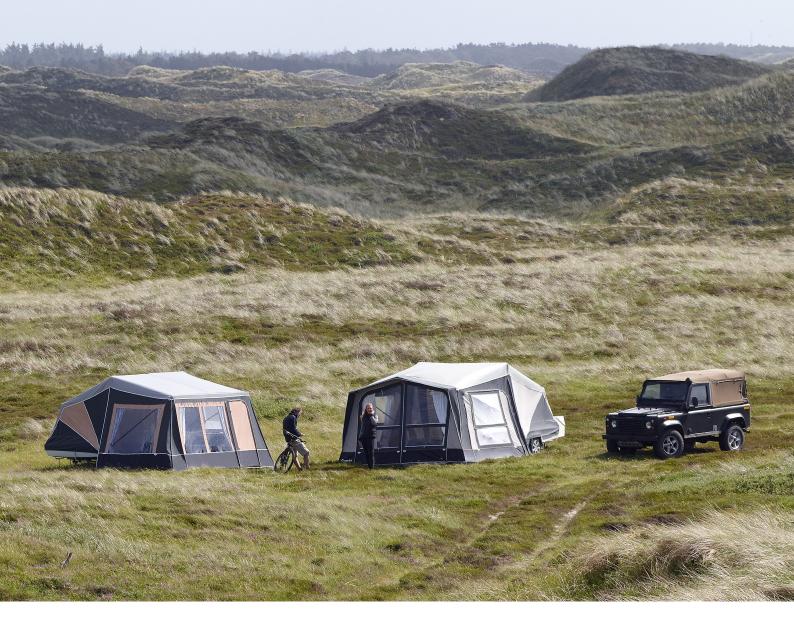

# Put together your very own Camp-let

## Quick setup – 3 simple steps

Three simple steps and a matter of minutes – and you're ready to enjoy your holiday. A built in spring system means one person can open a Camp-let with no need for additional assistance.

- 1 The built in kitchen swings out all kitchen models can be used en-route.
- **2** The trailer opens up. A practical spring system helps you open and close the trailer.

3 The large awning and sleeping compartments open in a single movement.