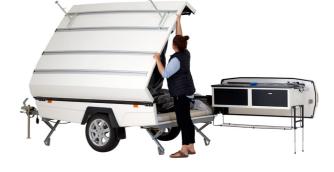

## Quick setup – 3 simple steps

Three simple steps and a matter of minutes – and you're ready to enjoy your holiday. A built in spring system means one person can open a Camp-let with no need for additional assistance.

- 1 The built in kitchen swings out all kitchen models can be used en-route.
- **2** The trailer opens up. A practical spring system helps you open and close the trailer.

3 The large awning and sleeping compartments open in a single movement.