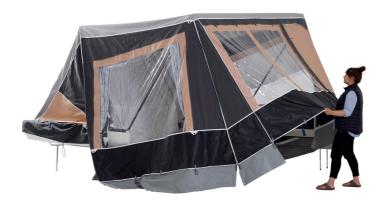

## Quick setup – 3 simple steps

Three simple steps and a matter of minutes – and you're ready to enjoy your holiday. A built in spring system means one person can open a Camp-let with no need for additional assistance.

- 1 The built in kitchen swings out all kitchen models can be used en-route.
- **2** The trailer opens up. A practical spring system helps you open and close the trailer.

3 The large awning and sleeping compartments open in a single movement.