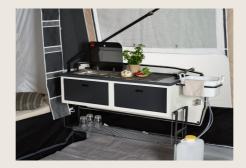

#### DELUXE

The Deluxe kitchen is a luxury kitchen with a large worktop, 2 gas burners, sink, tap, water bottle, storage compartment and practical pull-out drawers for cutlery and other kitchenware.