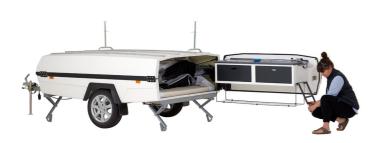

## Quick setup – 3 simple steps

Three simple steps and a matter of minutes – and you're ready to enjoy your holiday. A built in spring system means one person can open a Camp-let with no need for additional assistance.

- 1 The built in kitchen swings out all kitchen models can be used en-route.
- **2** The trailer opens up. A practical spring system helps you open and close the trailer.

3 The large awning and sleeping compartments open in a single movement.