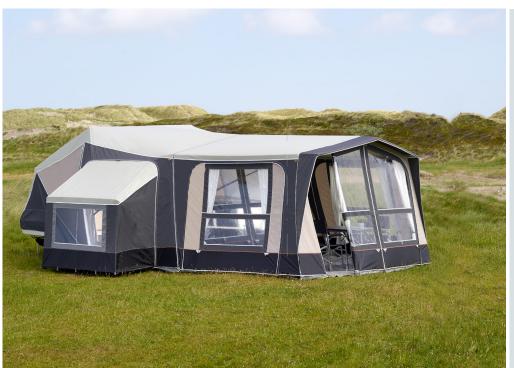

### **CLASSIC**

Area:  $18\,m^2$ 250 kg Unladen weight: Load capacity: 250 kg

Dimensions closed:  $323 \text{ cm} \times 160 \text{ cm} \times 95 \text{ cm}$ 593 cm × 400 cm Dimensions open:

Bed dimensions: 140 x 200 cm Canvas material: Acrylic

## Quick setup – 3 simple steps

Three simple steps and a matter of minutes – and you're ready to enjoy your holiday. A built in spring system means one person can open a Camp-let with no need for additional assistance.

- 1 The built in kitchen swings out all kitchen models can be used en-route.
- **2** The trailer opens up. A practical spring system helps you open and close the trailer.

3 The large awning and sleeping compartments open in a single movement.