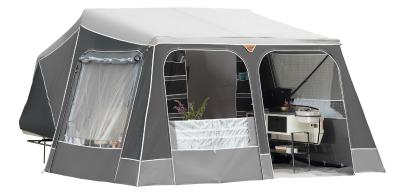

### **CLASSIC**

Area:  $18\,m^2$ 250 kg Unladen weight: Load capacity: 250 kg

Dimensions closed:  $323 \text{ cm} \times 160 \text{ cm} \times 95 \text{ cm}$ 593 cm × 400 cm Dimensions open:

Bed dimensions: 140 x 200 cm Canvas material: Acrylic

Colours: Light grey/dark grey