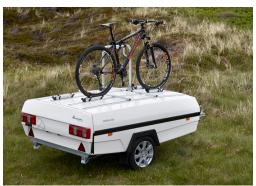

### **BICYCLE RACK**

Taking your bicycles on holiday is easy - Availabe for 2, 3 or 4 bicycles.