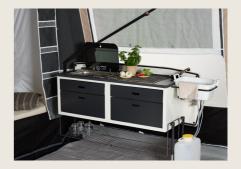

### ALLROUND

The All-round kitchen has two gas burners, a large worktop, sink, tap, water bottle and storage space for tableware and utensils.