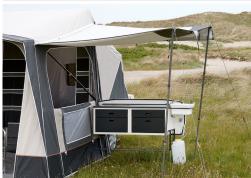

### ALLROUND

The All-round kitchen has two gas burners, a large worktop, sink, tap, water bottle and storage space for tableware and utensils.

#### DELUXE

The Deluxe kitchen is a luxury kitchen with a large worktop, 2 gas burners, sink, tap, water bottle, storage compartment and practical pull-out drawers for cutlery and other kitchenware.